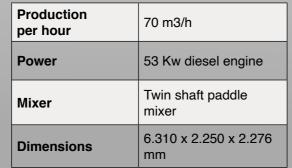

| Production per hour | 70 m3/h                     |
|---------------------|-----------------------------|
| Power               | 53 Kw diesel engine         |
| Mixer               | Twin shaft paddle mixer     |
| Dimensions          | 6.310 x 2.250 x 2.276<br>mm |