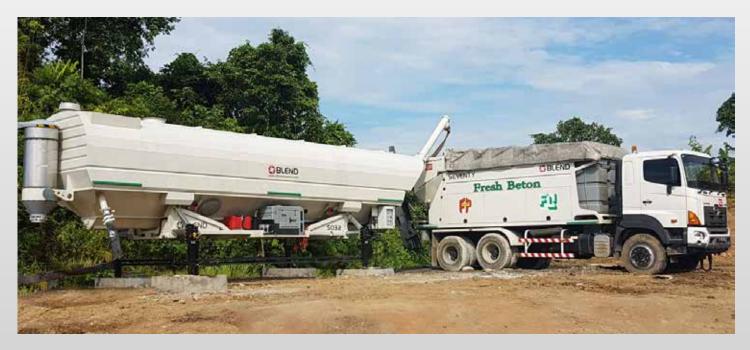

Mobile mixing plants

**E-SERIES** 

## On-site mixing

**Plant** 

**Versatile** 

The revolutionary way of making concrete

**PANEL** 

The E-series plants hold up to 3 aggrega-

## **Constant mixing**

electric engine or alternatively, directly from the truck PTO.

Production reaches up to **65 yd3/h** depending on the recipe

## A truly mobile plant

**TRUCK** 

**STATIONARY** 

**RAILWAY** 

## SEVENTY.2

duction outputs without sacrificing the compactness of the Seventy.

ge distance of 4.5 m.

Production of concrete, cold asphalt and cementitious mixtures.

Production reaches up to **70 m3/h** depending on