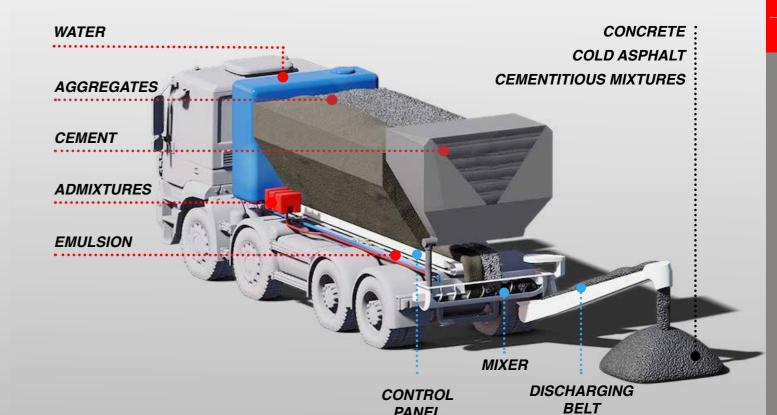

## On-site mixing

**Plant** 

**Versatile** 

The revolutionary way of making concrete

**PANEL** 

The E-series plants hold up to 3 aggrega-

## One plant, different products

CONCRETE

COLD

**COLOURED** 

CONCRETE

FIBRE-

REINFORCED STABILIZATION

Blend is a multifunctional plant that produces concrete, but also cementitious mixtures, sand, mortar, cold asphalt and concrete from recycled materials.

## **Constant mixing**

electric engine or alternatively, directly from the truck PTO.

Production reaches up to **65 yd3/h** depending on the recipe