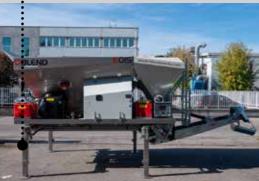

Mobile mixing plants

**E-SERIES** 

### All E-series plants are:

- COMPACT: easy to lift and load.
- MOBILE: fit perfectly into a container.
- **ADAPTABLE:** can be mounted on trucks, railway wagon or be used as stationary plants.

## Stationary setup on:

demountable frame hydraulic pistons lifting legs

**SBLEND** 

**Technology & Automation** 

On board control panel with a simple and intuitive interface.

pard computer for fully pated production.