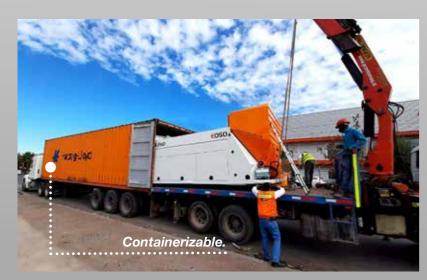

## A truly mobile plant

**TRUCK** 

**STATIONARY** 

**RAILWAY** 

### All E-series plants are:

- COMPACT: easy to lift and load.
- MOBILE: fit perfectly into a container.
- **ADAPTABLE:** can be mounted on trucks, railway wagon or be used as stationary plants.