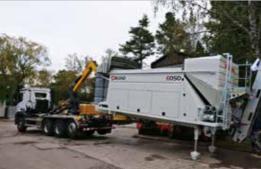

## SEVENTY.2

duction outputs without sacrificing the compactness of the Seventy.

ge distance of 4.5 m.

Production of concrete, cold asphalt and cementitious mixtures.

Production reaches up to **70 m3/h** depending on

| Production per hour | 70 m3/h                     |
|---------------------|-----------------------------|
| Power               | 53 Kw diesel engine         |
| Mixer               | Twin shaft paddle mixer     |
| Dimensions          | 6.310 x 2.250 x 2.276<br>mm |