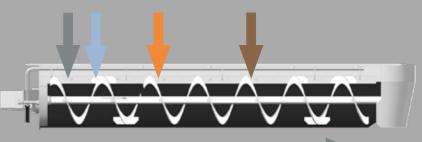

# Continuous twin shaft paddle mixer. Larger engine. Wider conveyor belt to manage the higher production output.