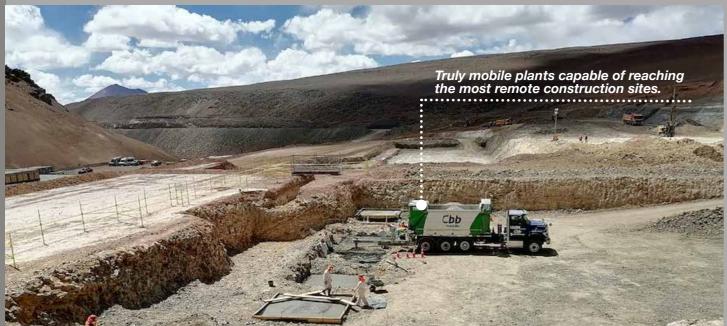

## A truly mobile plant

**TRUCK** 

**STATIONARY** 

**RAILWAY** 

### All E-series plants are:

- COMPACT: easy to lift and load.
- MOBILE: fit perfectly into a container.
- **ADAPTABLE:** can be mounted on trucks, railway wagon or be used as stationary plants.