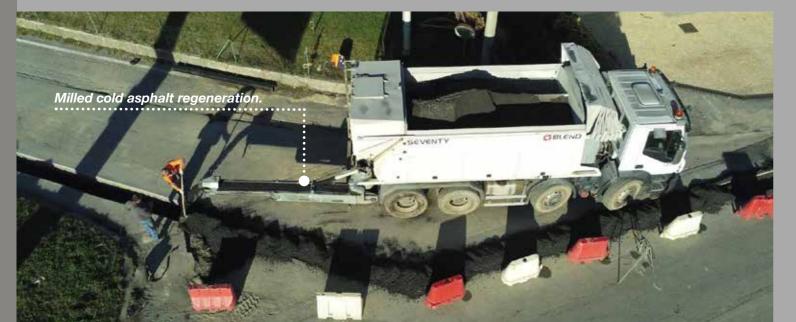

## One plant, different products

CONCRETE

COLD

**COLOURED** 

CONCRETE

FIBRE-

REINFORCED STABILIZATION

Blend is a multifunctional plant that produces concrete, but also cementitious mixtures, sand, mortar, cold asphalt and concrete from recycled materials.

## SEVENTY.2

duction outputs without sacrificing the compactness of the Seventy.

ge distance of 4.5 m.

Production of concrete, cold asphalt and cementitious mixtures.

Production reaches up to **70 m3/h** depending on