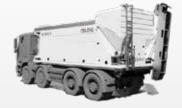

## SEVENTY.2

duction outputs without sacrificing the compactness of the Seventy.

ge distance of 4.5 m.

Production of concrete, cold asphalt and cementitious mixtures.

Production reaches up to **70 m3/h** depending on

| Production per hour | 70 m3/h                     |
|---------------------|-----------------------------|
| Power               | 53 Kw diesel engine         |
| Mixer               | Twin shaft paddle mixer     |
| Dimensions          | 6.310 x 2.250 x 2.276<br>mm |