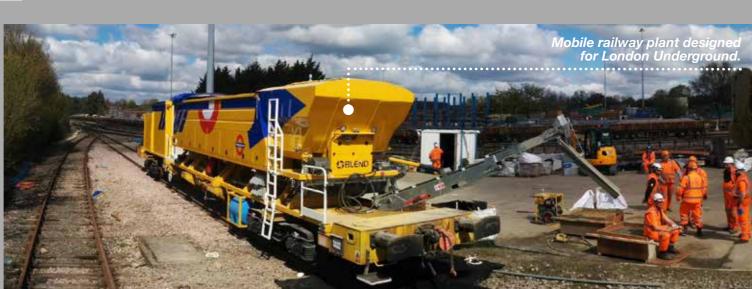

## A truly mobile plant

**TRUCK** 

**STATIONARY** 

**RAILWAY** 

### All E-series plants are:

- COMPACT: easy to lift and load.
- MOBILE: fit perfectly into a container.
- **ADAPTABLE:** can be mounted on trucks, railway wagon or be used as stationary plants.