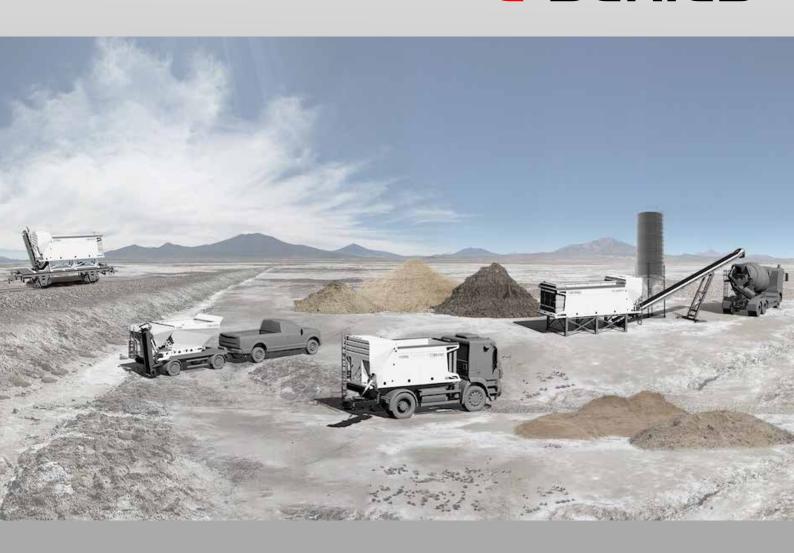

## A truly mobile plant

**TRUCK** 

**STATIONARY** 

**RAILWAY** 

### All E-series plants are:

- COMPACT: easy to lift and load.
- MOBILE: fit perfectly into a container.
- **ADAPTABLE:** can be mounted on trucks, railway wagon or be used as stationary plants.

## Stationary setup on:

demountable frame hydraulic pistons lifting legs

**SBLEND** 

**Technology & Automation** 

On board control panel with a simple and intuitive interface.

pard computer for fully pated production.