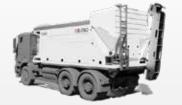

# Continuous twin shaft paddle mixer. Larger engine. Wider conveyor belt to manage the higher production output.

## SEVENTY.2

duction outputs without sacrificing the compactness of the Seventy.

ge distance of 4.5 m.

Production of concrete, cold asphalt and cementitious mixtures.

Production reaches up to **70 m3/h** depending on

| Production per hour | 70 m3/h                     |
|---------------------|-----------------------------|
| Power               | 53 Kw diesel engine         |
| Mixer               | Twin shaft paddle mixer     |
| Dimensions          | 6.310 x 2.250 x 2.276<br>mm |