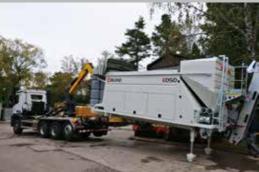

## A truly mobile plant

**TRUCK** 

**STATIONARY** 

**RAILWAY** 

### All E-series plants are:

- COMPACT: easy to lift and load.
- MOBILE: fit perfectly into a container.
- **ADAPTABLE:** can be mounted on trucks, railway wagon or be used as stationary plants.