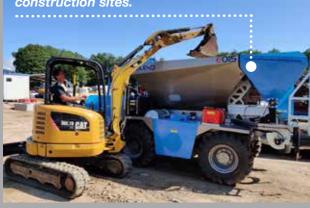

## A truly mobile plant

**TRUCK** 

**STATIONARY** 

**RAILWAY** 

### All E-series plants are:

- COMPACT: easy to lift and load.
- MOBILE: fit perfectly into a container.
- **ADAPTABLE:** can be mounted on trucks, railway wagon or be used as stationary plants.