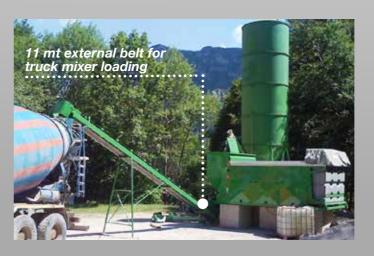

## SEVENTY.2

duction outputs without sacrificing the compactness of the Seventy.

ge distance of 4.5 m.

Production of concrete, cold asphalt and cementitious mixtures.

Production reaches up to **70 m3/h** depending on