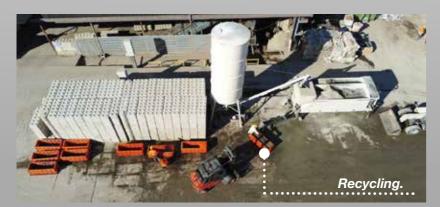

## One plant, different products

CONCRETE

COLD

**COLOURED** 

CONCRETE

FIBRE-

REINFORCED STABILIZATION

Blend is a multifunctional plant that produces concrete, but also cementitious mixtures, sand, mortar, cold asphalt and concrete from recycled materials.