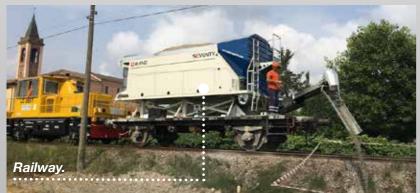

## A truly mobile plant

**TRUCK** 

**STATIONARY** 

**RAILWAY** 

### All E-series plants are:

- COMPACT: easy to lift and load.
- MOBILE: fit perfectly into a container.
- **ADAPTABLE:** can be mounted on trucks, railway wagon or be used as stationary plants.