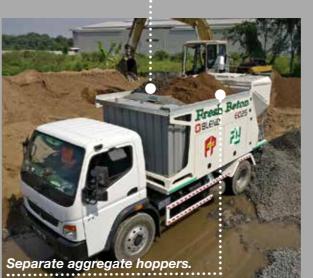

## On-site mixing

**Plant** 

**Versatile** 

The revolutionary way of making concrete

**PANEL** 

The E-series plants hold up to 3 aggrega-

## One plant, different products

CONCRETE

COLD

**COLOURED** 

CONCRETE

FIBRE-

REINFORCED STABILIZATION

Blend is a multifunctional plant that produces concrete, but also cementitious mixtures, sand, mortar, cold asphalt and concrete from recycled materials.