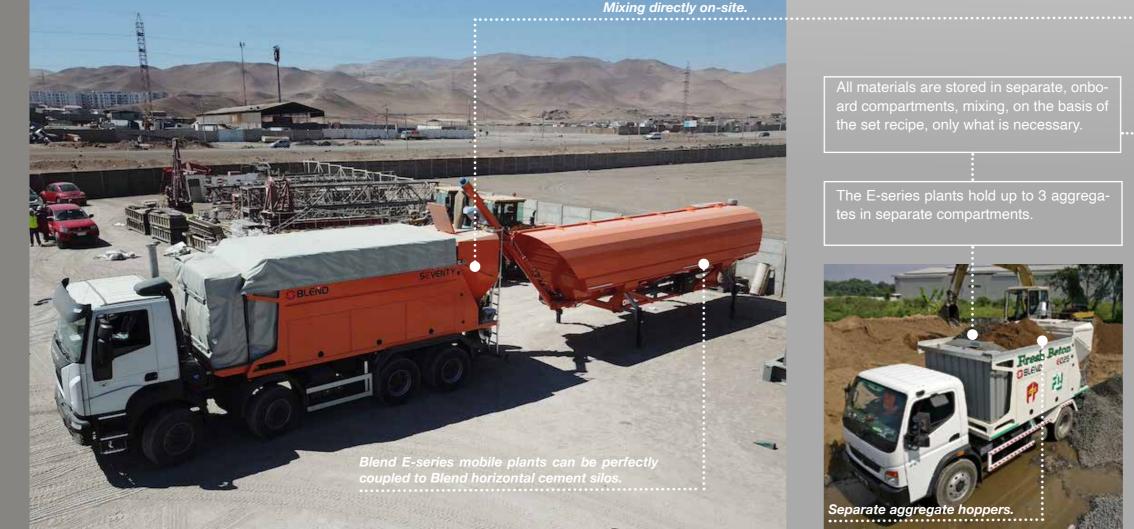

## On-site mixing

**Plant** 

**Versatile** 

The revolutionary way of making concrete

**PANEL** 

The E-series plants hold up to 3 aggrega-

## One plant, different products

CONCRETE

COLD

**COLOURED** 

CONCRETE

FIBRE-

REINFORCED STABILIZATION

Blend is a multifunctional plant that produces concrete, but also cementitious mixtures, sand, mortar, cold asphalt and concrete from recycled materials.