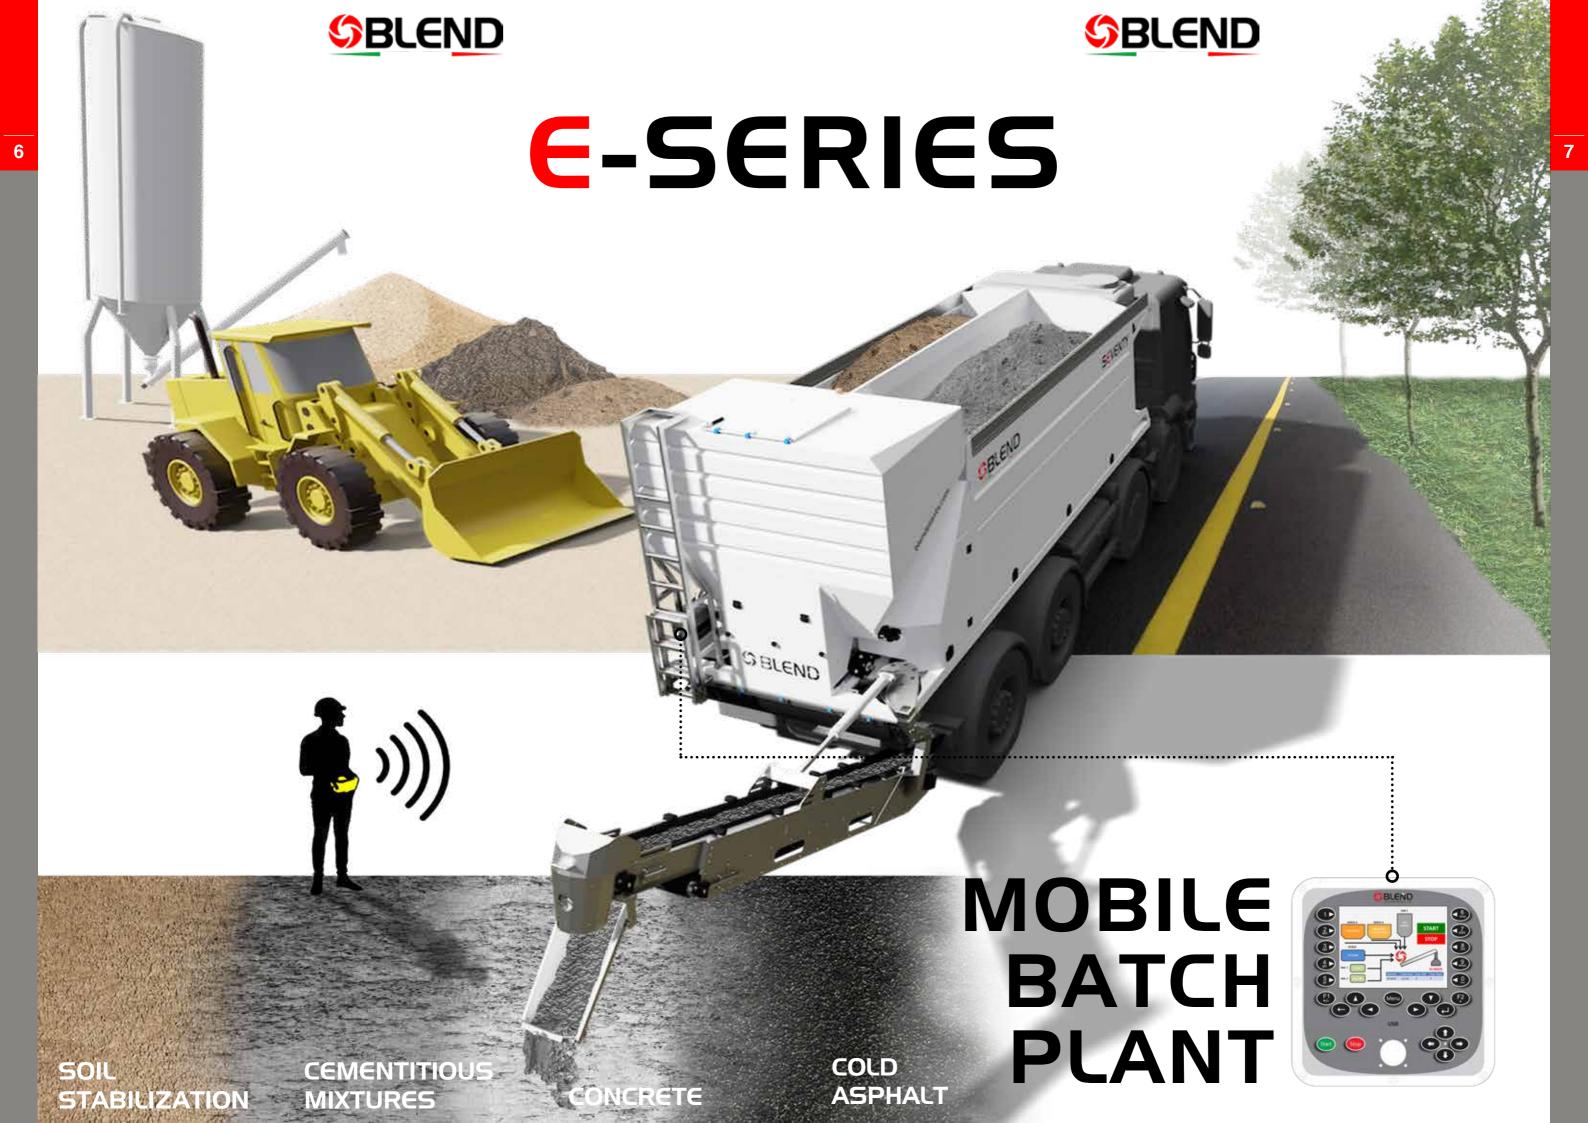

Mobile mixing plants

**E-SERIES** 

## Bl∈nd is

## On-site mixing

**Plant** 

**Versatile** 

The revolutionary way of making concrete

**PANEL** 

The E-series plants hold up to 3 aggrega-

## One plant, different products

CONCRETE

COLD

**COLOURED** 

CONCRETE

FIBRE-

REINFORCED STABILIZATION

Blend is a multifunctional plant that produces concrete, but also cementitious mixtures, sand, mortar, cold asphalt and concrete from recycled materials.

## **Constant mixing**

electric engine or alternatively, directly from the truck PTO.

Production reaches up to **65 yd3/h** depending on the recipe

## A truly mobile plant

**TRUCK** 

**STATIONARY** 

**RAILWAY** 

### All E-series plants are:

- COMPACT: easy to lift and load.
- MOBILE: fit perfectly into a container.
- **ADAPTABLE:** can be mounted on trucks, railway wagon or be used as stationary plants.

## Stationary setup on:

demountable frame hydraulic pistons lifting legs

**SBLEND** 

**Technology & Automation** 

On board control panel with a simple and intuitive interface.

pard computer for fully pated production.

managed by a single operator

Automatic machine control for management of recipes, materials and production for the continuous dosing of components according to recipe and production speed.

ability and quality control