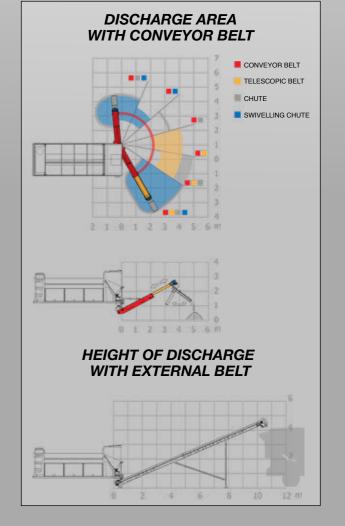

## SEVENTY.2

duction outputs without sacrificing the compactness of the Seventy.

ge distance of 4.5 m.

Production of concrete, cold asphalt and cementitious mixtures.

Production reaches up to **70 m3/h** depending on