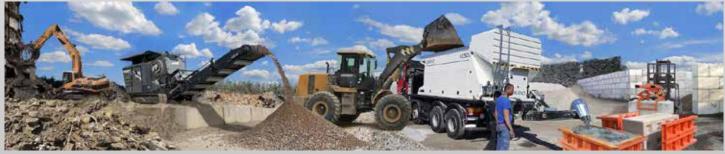

## One plant, different products

CONCRETE

COLD

**COLOURED** 

CONCRETE

FIBRE-

REINFORCED STABILIZATION

Blend is a multifunctional plant that produces concrete, but also cementitious mixtures, sand, mortar, cold asphalt and concrete from recycled materials.

### All E-series plants are:

- COMPACT: easy to lift and load.
- MOBILE: fit perfectly into a container.
- **ADAPTABLE:** can be mounted on trucks, railway wagon or be used as stationary plants.