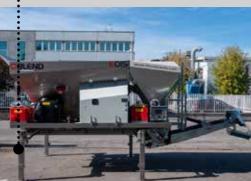

Mobile mixing plants

**E-SERIES** 

### All E-series plants are:

- COMPACT: easy to lift and load.
- MOBILE: fit perfectly into a container.
- **ADAPTABLE:** can be mounted on trucks, railway wagon or be used as stationary plants.

## Stationary setup on:

demountable frame hydraulic pistons lifting legs

**SBLEND** 

**Technology & Automation** 

On board control panel with a simple and intuitive interface.

pard computer for fully pated production.